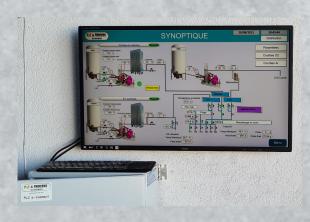

## **Functions:**

- Management of products pumps and
- Communication with all the PLC & **Process filling systems**
- **Priority management with Plc Process** automation
- Global display of all systems
- Statistics of times (running, waiting)
- **Communication by Ethernet**
- Receives the request from all PLC & Process systems, pumps control panels and sends the "OK" to each system to
- Start and stop the pumps
- Speed control for pumps
- No parameters needed and levels managed by PLC & Process systems
- Full tracabillity of all sytems

## **Characteristics:**

- Operator interface by keyboard and mouse on a big screen, from 32" to 55" (more on request)
- Stainless steel cabinet
- **Ethernet switch 16/RJ45**
- Up to 48 filling systems and up to 48 pumps or sources
- FTP access for traceability
- **SQL Database (Optionnal)**