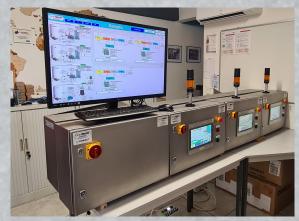

## **Functions:**

- Management of products pumps and
- Communication with all the PLC & **Process filling systems**
- **Priority management with Plc Process** automation
- Global display of all systems
- Statistics of times (running, waiting)
- **Communication by Ethernet**
- Receives the request from all PLC & Process systems, pumps control panels and sends the "OK" to each system to
- Start and stop the pumps
- Speed control for pumps
- No parameters needed and levels managed by PLC & Process systems
- Full tracabillity of all sytems

## **Characteristics:**

- Operator interface by keyboard and mouse on a big screen, from 32" to 55" (more on request)
- Stainless steel cabinet
- **Ethernet switch 16/RJ45**
- Up to 48 filling systems and up to 48 pumps or sources
- FTP access for traceability
- **SQL Database (Optionnal)**