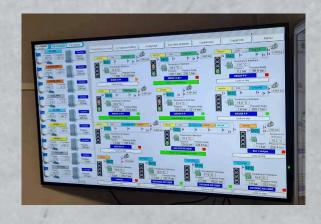

## **Functions:**

- Management of products pumps and
- Communication with all the PLC & **Process filling systems**
- **Priority management with Plc Process** automation
- Global display of all systems
- Statistics of times (running, waiting)
- **Communication by Ethernet**
- Receives the request from all PLC & Process systems, pumps control panels and sends the "OK" to each system to
- Start and stop the pumps
- Speed control for pumps
- No parameters needed and levels managed by PLC & Process systems
- Full tracabillity of all sytems

## **Characteristics:**

- Operator interface by keyboard and mouse on a big screen, from 32" to 55" (more on request)
- Stainless steel cabinet
- **Ethernet switch 16/RJ45**
- Up to 48 filling systems and up to 48 pumps or sources
- FTP access for traceability
- **SQL Database (Optionnal)**