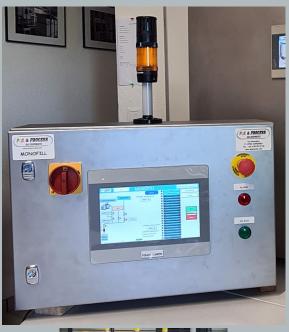

### **Functions:**

Monofill manage valves and sensors of your simple gas filling

#### Filling process:

- Two settings for the final presure at 15°C
- Two target end presure
- **Calculation of the theorical temperature**
- Calculation of target end presure adjusted in real time

### **Characteristics:**

- **Operator interface by touch screen**
- Interface for vacuum pump up to 3kW
- Power supply 400Vac+N+GND or 230 Vac
- Outputs for valves 24Vdc 0.5A
- Main presue line 4/20 mA
- Vacuum presure 4/20 mA
- **Ambient temperature PT100** (provided with system)
- Stainless Steel cabinet
- 02, Ar, N2, He
- PSI / Bar and °F / °C